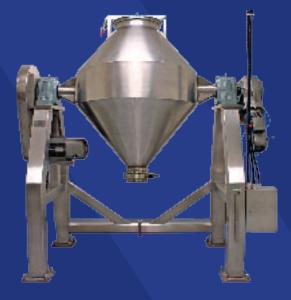

#### **AFI Double Cone Blender**

- Engineered to ensure an efficient homogeneous mix of granules and powders
- Ideal for Pharmaceutical, Nutraceutical, Food, Cosmetic and Chemical industries
- Stainless Steel construction custom made as required
- Efficient blending with no material accumulation; enables easy discharge
- Available in tabletop configuration to large scale production units

## **Customizable Options:**

- Small batch capacity (2-30 qt)
- Liquid addition
- CIP systems

- Intensifier bars
- Production capacity (2-100) cubic ft
- Material type (304/316)
- Finishes

Valve type