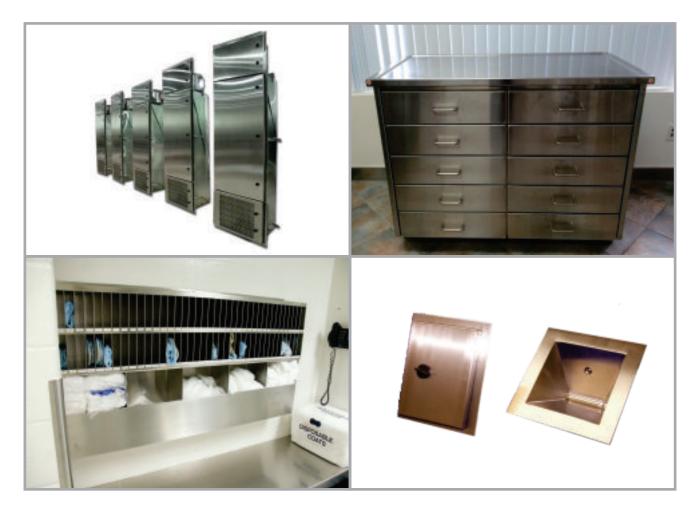

## **AFI Clean Room Equipment**

• AFI custom designs and fabricates Stainless steel Clean Room Equipment

- Finishes
- Material type (304/316)
- Size