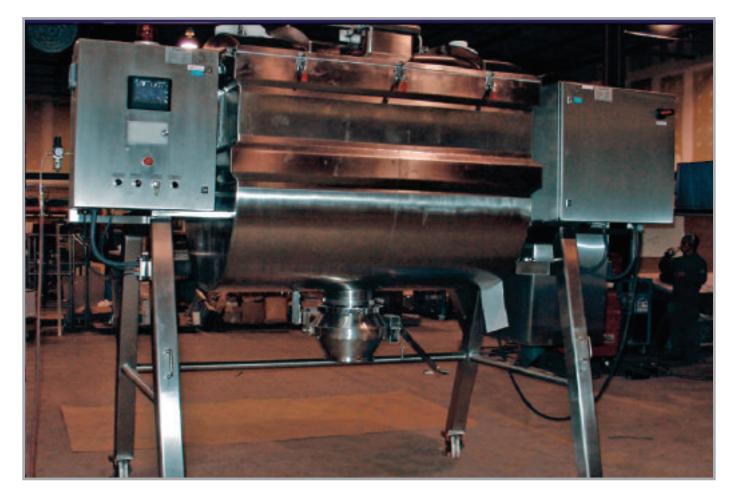

#### **AFI Ribbon Blender**

- Perfect blending solution for Pharmaceutical, Nutraceutical, Food and Chemical industries
- Ribbon Blenders have a U-shaped horizontal trough and two helix ribbon agitators
- Engineered to provide a triple mixing motion for quick and efficient blending
- These blenders facilitate material movement without any dead spots and ensures easy product discharge

- CIP systems
- Valve/ Tilt Discharge
- Production capacity (2-100) cubic ft
- Valve type
- Material type (304/316)
- Finishes