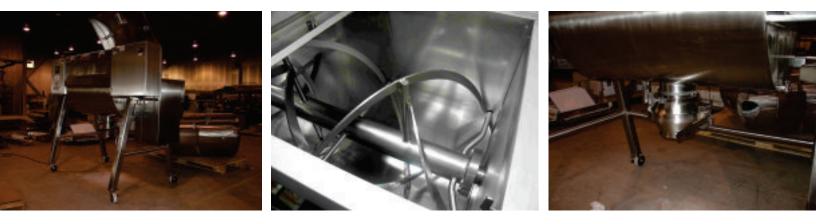

#### **AFI Ribbon Blender**

- Perfect blending solution for Pharmaceutical, Nutraceutical, Food and Chemical industries
- Ribbon Blenders have a U-shaped horizontal trough and two helix ribbon agitators
- Engineered to provide a triple mixing motion for quick and efficient blending
- These blenders facilitate material movement without any dead spots and ensures easy product discharge