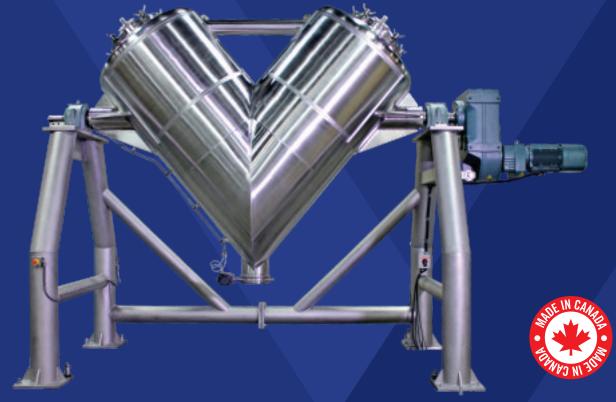

#### **AFI V-Blender**

- Designed for your blending needs for all free-flowing solids
- Ideal for Pharmaceutical, Nutraceutical, Food and Chemical industries
- Efficient blending with no material accumulation; enabling easy discharge
- Supports liquid addition with high speed intensifier bars
- Available in mobile, tabletop configuration to large scale production units

## **Customizable Options:**

- Small batch capacity (2-44) qt
- Liquid addition
- CIP systems

- Intensifier bars
- Production capacity (5-125) cubic ft
- Material type (304/316)
- Finishes

Valve type