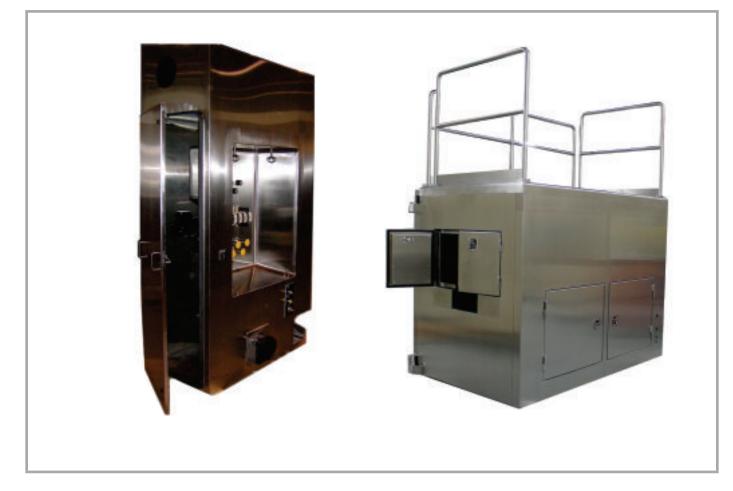

## **AFI Clean Room Equipment**

• AFI custom designs and fabricates Stainless steel Clean Room Equipment

- Finishes
- Material type (304/316)
- Size