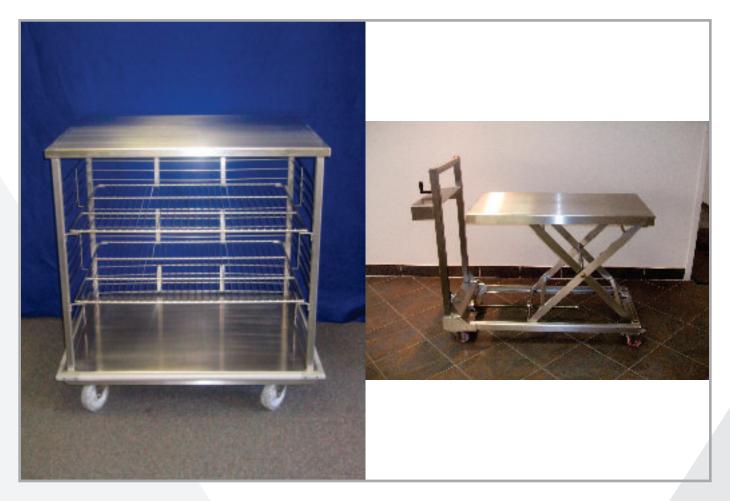

#### **AFI Lifts**

- Ideal for Pharmaceutical, Nutraceutical, Food& Beverage, Cosmetics and Chemical industries.
- Customized lifting for all your material handling needs
- We offer a wide range of Drums Lifts, Bin Lifts and Vacuum Lifts and other custom application Lifts
- · Perfect for both mobile and stationary applications

- Screw typeHydraulic
- Electric
  Chain drive
- Manual
- Pneumatic
  Battery
- 5 ...