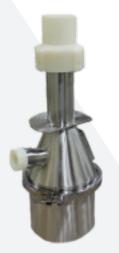

#### **AFI Double Cone Blender**

- Engineered to ensure an efficient homogeneous mix of granules and powders
- Ideal for Pharmaceutical, Nutraceutical, Food, Cosmetic and Chemical industries
- Stainless Steel construction custom made as required
- Efficient blending with no material accumulation; enables easy discharge
- Available in tabletop configuration to large scale production units

## **Customizable Options:**

- Small batch capacity (2-30 qt)
- Liquid addition
- CIP systems

- Intensifier bars
- Production capacity (2-100) cubic ft
- Material type (304/316)
- Finishes

Valve type