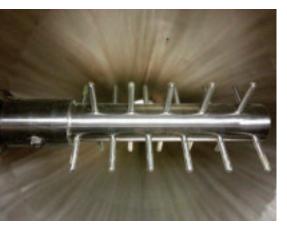

#### **AFI Ribbon Blender**

- Perfect blending solution for Pharmaceutical, Nutraceutical, Food and Chemical industries
- Ribbon Blenders have a U-shaped horizontal trough and two helix ribbon agitators
- Engineered to provide a triple mixing motion for quick and efficient blending
- These blenders facilitate material movement without any dead spots and ensures easy product discharge

- CIP systems
- Valve/ Tilt Discharge
- Production capacity (2-100) cubic ft
- Valve type
- Material type (304/316)
- Finishes