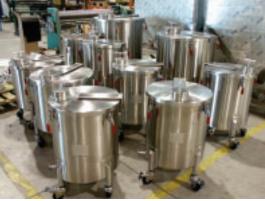

#### AFI Intermediate Bulk Containers (IBCs)

- Specially designed for Pharmaceutical, Nutraceutical, Food, OEM and other industries
- Enables easy discharge and cleaning
- The stainless steel construction (304/316)
- Helps maintain complete product integrity
- Reliable solution for product blending, storage and transportation

- CIP systems
- Valve/ Tilt Discharge
- Production capacity (2-100) cubic ft
- Valve type
- Material type (304/316)
- Finishes