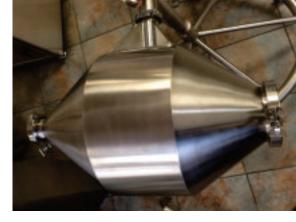

#### **AFI Double Cone Blender**

- Engineered to ensure an efficient homogeneous mix of granules and powders
- Ideal for Pharmaceutical, Nutraceutical, Food, Cosmetic and Chemical industries
- Stainless Steel construction custom made as required
- Efficient blending with no material accumulation; enables easy discharge
- Available in tabletop configuration to large scale production units

## **Customizable Options:**

- Small batch capacity (2-30 qt)
- Liquid addition
- CIP systems

- Intensifier bars
- Production capacity (2-100) cubic ft
- Material type (304/316)
- Finishes

Valve type