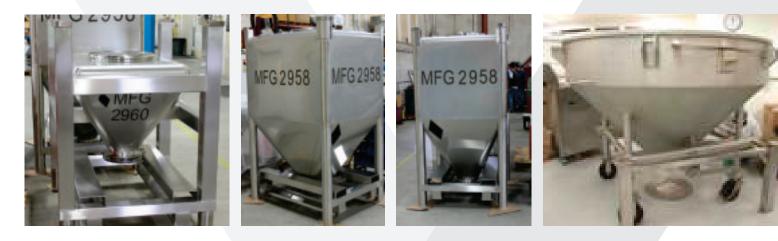

#### AFI Intermediate Bulk Containers (IBCs)

- Specially designed for Pharmaceutical, Nutraceutical, Food, OEM and other industries
- Enables easy discharge and cleaning
- The stainless steel construction (304/316)
- Helps maintain complete product integrity
- Reliable solution for product blending, storage and transportation

- CIP systems
- Valve/ Tilt Discharge
- Production capacity (2-100) cubic ft
- Valve type
- Material type (304/316)
- Finishes