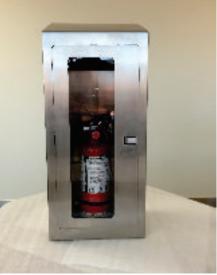

## **AFI Clean Room Equipment**

• AFI custom designs and fabricates Stainless steel Clean Room Equipment

- Finishes
- Material type (304/316)
- Size