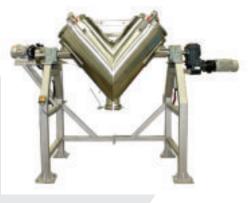

#### **AFI V-Blender**

- Designed for your blending needs for all free-flowing solids
- Ideal for Pharmaceutical, Nutraceutical, Food and Chemical industries
- Efficient blending with no material accumulation; enabling easy discharge
- Supports liquid addition with high speed intensifier bars
- Available in mobile, tabletop configuration to large scale production units

## **Customizable Options:**

- Small batch capacity (2-44) qt
- Liquid addition
- CIP systems

- Intensifier bars
- Production capacity (5-125) cubic ft
- Material type (304/316)
- Finishes

Valve type