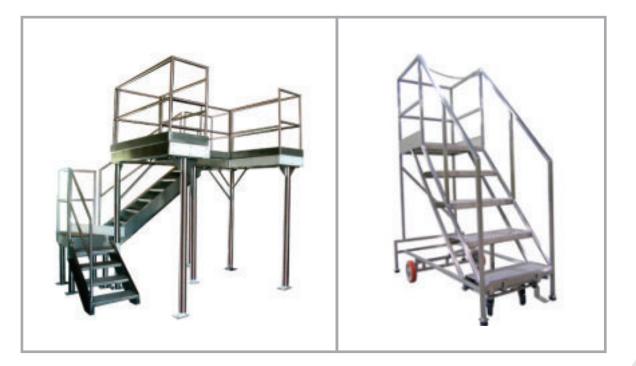

#### **AFI Platforms**

- AFI Platforms are manufactured in various sizes as per client specific needs
- Constructed from heavy duty stainless steel tubing

- Finishes
- Sizes
- CWB & GMP standards
- Loads
- Material type (304/316)