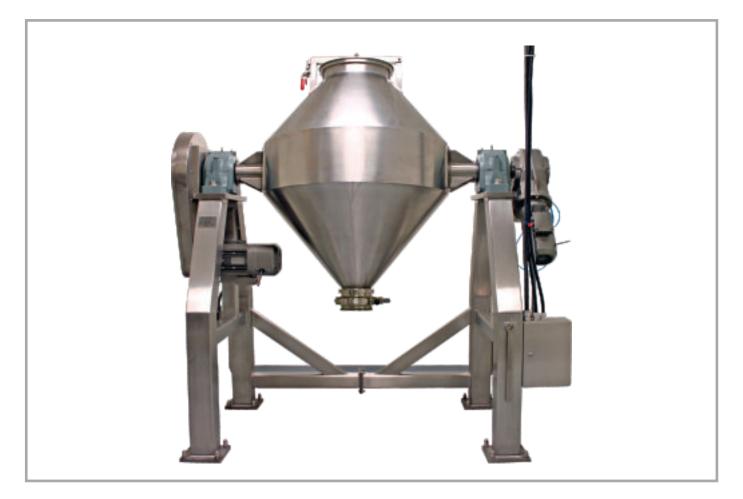

#### **AFI Double Cone Blender**

- Engineered to ensure an efficient homogeneous mix of granules and powders
- Ideal for Pharmaceutical, Nutraceutical, Food, Cosmetic and Chemical industries
- Stainless Steel construction custom made as required
- Efficient blending with no material accumulation; enables easy discharge
- Available in tabletop configuration to large scale production units

## **Customizable Options:**

- Small batch capacity (2-30 qt)
- Liquid addition
- CIP systems

- Intensifier bars
- Production capacity (2-100) cubic ft
- Material type (304/316)
- Finishes

Valve type