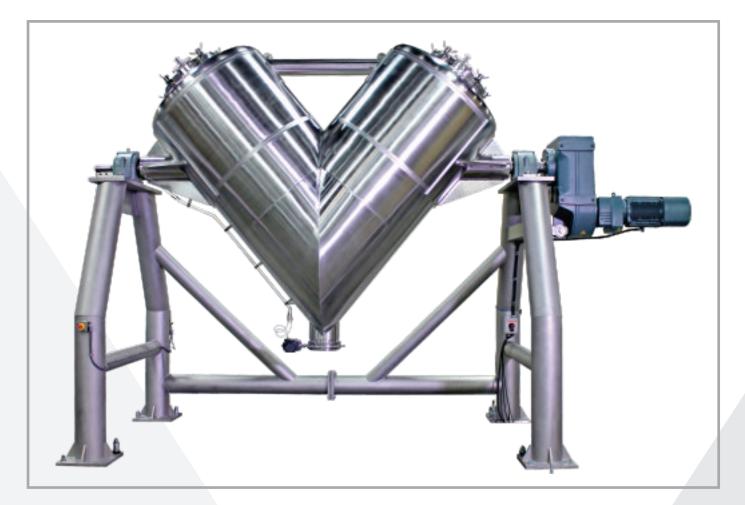

#### **AFI V-Blender**

- Designed for your blending needs for all free-flowing solids
- Ideal for Pharmaceutical, Nutraceutical, Food and Chemical industries
- Efficient blending with no material accumulation; enabling easy discharge
- Supports liquid addition with high speed intensifier bars
- Available in mobile, tabletop configuration to large scale production units

## **Customizable Options:**

- Small batch capacity (2-44) qt
- Liquid addition
- CIP systems

- Intensifier bars
- Production capacity (5-125) cubic ft
- Material type (304/316)
- Finishes

Valve type