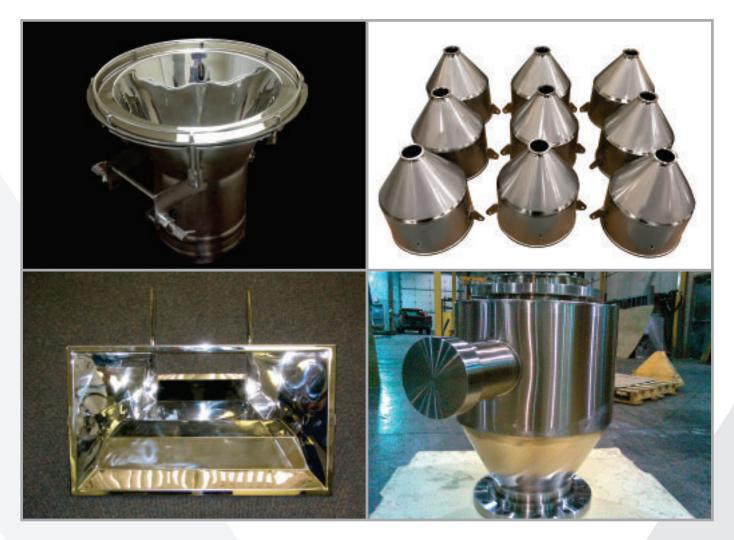

## **AFI Chutes & Hoppers**

- Ideal for Pharmaceutical, Nutraceutical, Chemical, Food & Beverage and Cosmetic Industries
- Constructed to client specific requirements

- Finishes
- Material type (304/316)