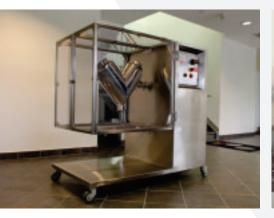

#### **AFI V-Blender**

- Designed for your blending needs for all free-flowing solids
- Ideal for Pharmaceutical, Nutraceutical, Food and Chemical industries
- Efficient blending with no material accumulation; enabling easy discharge
- Supports liquid addition with high speed intensifier bars
- Available in mobile, tabletop configuration to large scale production units

## **Customizable Options:**

- Small batch capacity (2-44) qt
- Liquid addition
- CIP systems

- Intensifier bars
- Production capacity (5-125) cubic ft
- Material type (304/316)
- Finishes

Valve type