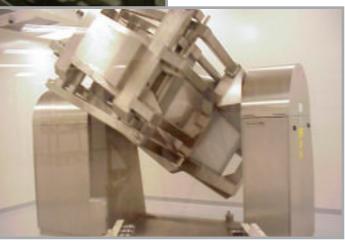

#### **AFI Double Cone Blender**

- Engineered to ensure an efficient homogeneous mix of granules and powders
- Ideal for Pharmaceutical, Nutraceutical, Food, Cosmetic and Chemical industries
- Stainless Steel construction custom made as required
- Efficient blending with no material accumulation; enables easy discharge
- Available in tabletop configuration to large scale production units

## **Customizable Options:**

- Small batch capacity (2-30 qt)
- Liquid addition
- CIP systems

- Intensifier bars
- Production capacity (2-100) cubic ft
- Material type (304/316)
- Finishes

Valve type