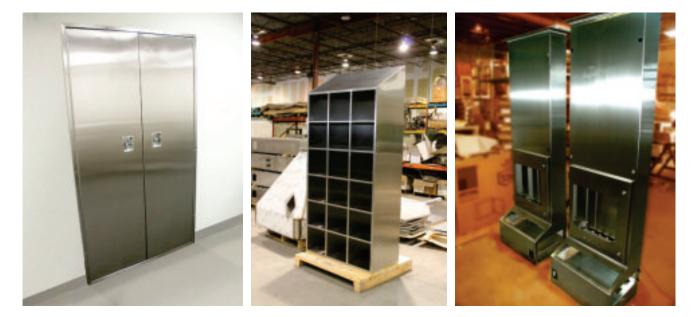

## **AFI Clean Room Equipment**

• AFI custom designs and fabricates Stainless steel Clean Room Equipment

- Finishes
- Material type (304/316)
- Size