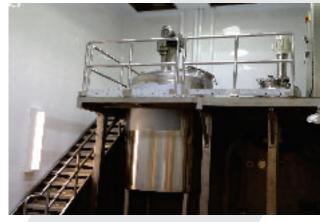

#### **AFI Platforms**

- AFI Platforms are manufactured in various sizes as per client specific needs
- Constructed from heavy duty stainless steel tubing

- Finishes
- Sizes
- CWB & GMP standards
- Loads
- Material type (304/316)