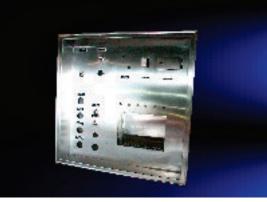

## **AFI Clean Room Equipment**

• AFI custom designs and fabricates Stainless steel Clean Room Equipment

- Finishes
- Material type (304/316)
- Size