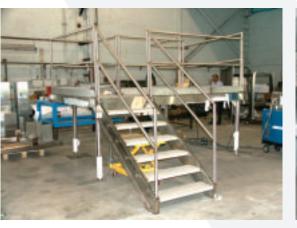

#### **AFI Platforms**

- AFI Platforms are manufactured in various sizes as per client specific needs
- Constructed from heavy duty stainless steel tubing

- Finishes
- Sizes
- CWB & GMP standards
- Loads
- Material type (304/316)